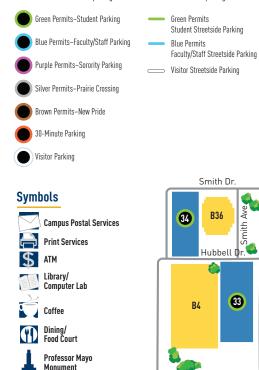

## **Parking Lot Permits**

Campus parking is by permit only in many areas. Please observe signs and curb colors in lots and be sure to display the correct permit in your vehicle's windshield. Visitor permits are available at the Cashier's Office in the McDowell Administration Building and The Welcome Center. Accessible parking is available in all A&M-Commerce parking lots.